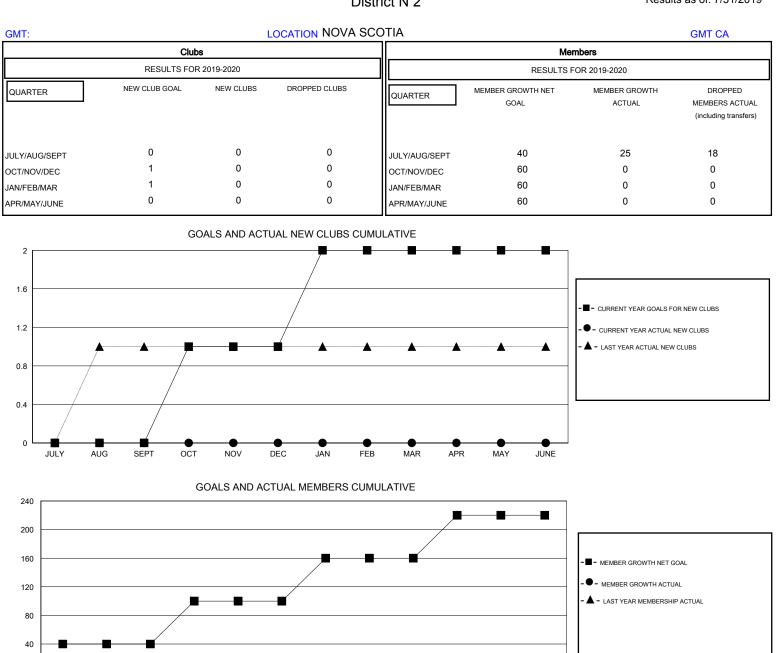

## District N 2

Results as of: 7/31/2019

-40 SEPT JULY AUG OCT NOV DEC JAN FEB MAR APR MAY JUNE

| DROPPED CLUBS: 0 |    | 10 CLUBS OF 70 ADDED 1 OR MORE<br>NEW MEMBERS | GENDER DISTRIBUTION        |                |     |
|------------------|----|-----------------------------------------------|----------------------------|----------------|-----|
|                  |    |                                               | MALE                       | 1,155 (64.89%) |     |
| DROPPED MEMBERS  |    |                                               | FEMALE                     | 625 (35.11%)   |     |
|                  |    |                                               |                            |                | 220 |
| DECEASED         | 3  | CLICK HERE FOR CUMULATIVE<br>MEMBERSHIP DATA  | TOTAL FAMILY UNIT MEMBERS  |                | 329 |
| CLUB CANCELLED   | 0  |                                               | FAMILY MEMBERS PAYING HALF |                | 167 |
| OTHER            | 15 |                                               |                            |                | 107 |
| TOTAL            | 18 |                                               |                            |                |     |